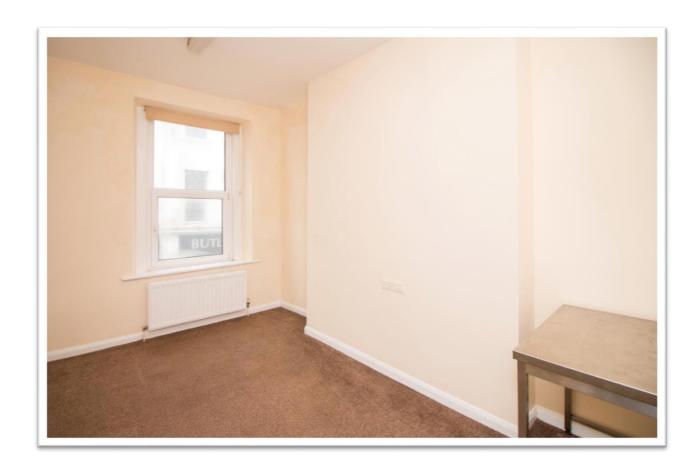

#### **BEDROOM**

15' 1" x 7' 10" (4.6m x 2.4m)

Carpeted floor. Radiator. Multiple plug sockets. uPVC double glazed window to front aspect.