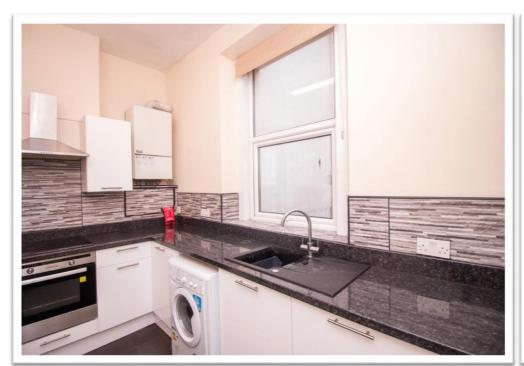

## PRIVATE ENTRANCE HALL

Carpeted throughout. Radiator. Ceiling light. Telephone intercom. Consumer unit.

**KITCHEN** 11' 6" x 8' 6" (3.5m x 2.6m)

With comprehensive range of wall and base cupboards and drawers with laminate work surfaces and upstands. Tiled back panel. Ceramic sink with mixer tap. Integrated Cooke and Lewis oven/grill and 4 ring halogen hob. Plumbed for washing machine. Space for fridge freezer. Laminate flooring. Multiple plug sockets. Radiator. uPVC double glazed window to rear aspect. Ceiling light. Wall mounted Vaillant gas central heating boiler.