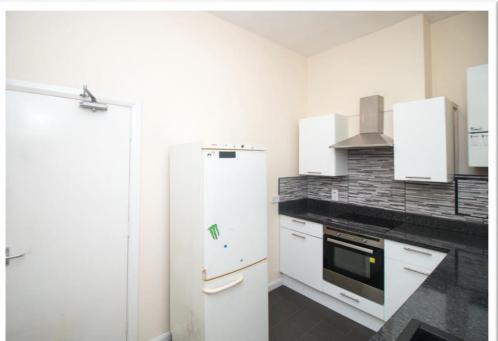

## PRIVATE ENTRANCE HALL

Carpeted throughout. Radiator. Ceiling light. Telephone intercom. Consumer unit.

**KITCHEN** 11' 6" x 8' 6" (3.5m x 2.6m)

With comprehensive range of wall and base cupboards and drawers with laminate work surfaces and upstands. Tiled back panel. Ceramic sink with mixer tap. Integrated Cooke and Lewis oven/grill and 4 ring halogen hob. Plumbed for washing machine. Space for fridge freezer. Laminate flooring. Multiple plug sockets. Radiator. uPVC double glazed window to rear aspect. Ceiling light. Wall mounted Vaillant gas central heating boiler.