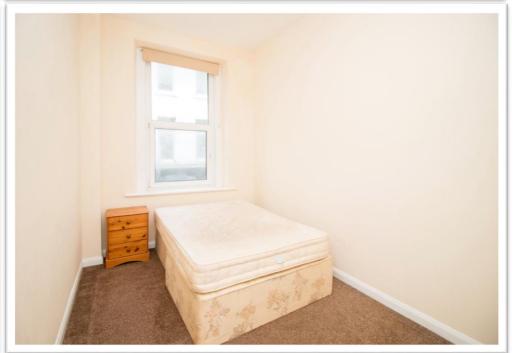

#### **BEDROOM**

15' 1" x 7' 10" (4.6m x 2.4m)

Carpeted floor. Radiator. Multiple plug sockets. uPVC double glazed window to front aspect.