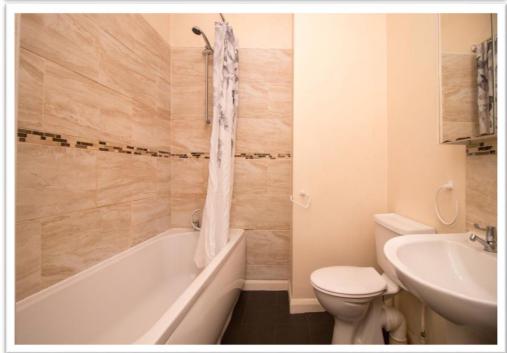

## **BATHROOM**

Modern white three piece suite comprising panelled bath with shower attachment over, WC and pedestal wash hand basin. Part tiled walls. Laminate flooring. Extractor fan. Airing cupboard with shelving. Mirrored medicine cupboard. Radiator.