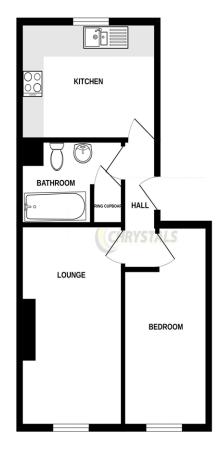

## PRIVATE ENTRANCE HALL

Carpeted throughout. Radiator. Ceiling light. Telephone intercom. Consumer unit.

**KITCHEN** 11' 6" x 8' 6" (3.5m x 2.6m)

With comprehensive range of wall and base cupboards and drawers with laminate work surfaces and upstands. Tiled back panel. Ceramic sink with mixer tap. Integrated Cooke and Lewis oven/grill and 4 ring halogen hob. Plumbed for washing machine. Space for fridge freezer. Laminate flooring. Multiple plug sockets. Radiator. uPVC double glazed window to rear aspect. Ceiling light. Wall mounted Vaillant gas central heating boiler.

## **BATHROOM**

Modern white three piece suite comprising panelled bath with shower attachment over, WC and pedestal wash hand basin. Part tiled walls. Laminate flooring. Extractor fan. Airing cupboard with shelving. Mirrored medicine cupboard. Radiator.

#### LOUNGE

15' 1" x 9' 6" (4.6m x 2.9m)

Carpeted floor. Radiator. Multiple plug sockets. uPVC double glazed window to front aspect. Strip light.

#### **BEDROOM**

15' 1" x 7' 10" (4.6m x 2.4m)

Carpeted floor. Radiator. Multiple plug sockets. uPVC double glazed window to front aspect.